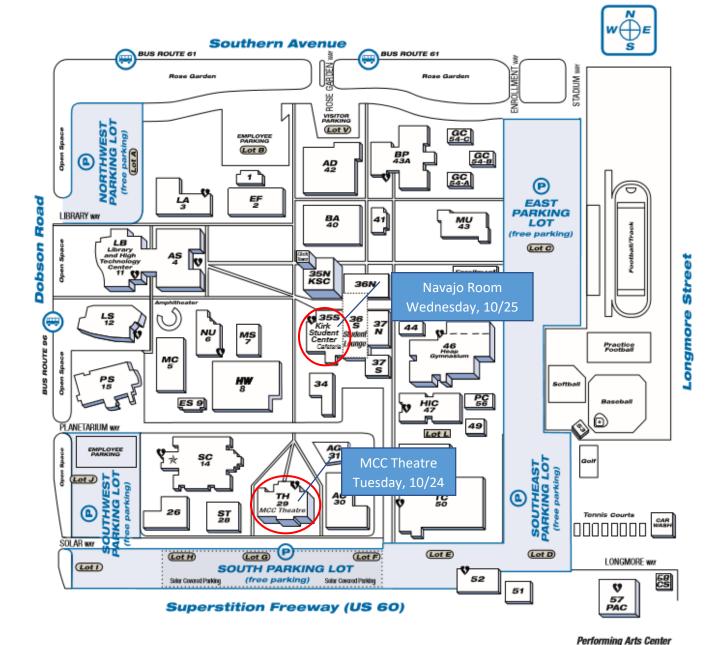

## October 24 – MCC Theatre

8:30 - 12 pm

- Welcome
- Panel of State Agency Leaders
- Arizona Vegetation Management

Research Accomplishments

SWVMA Strategic Plan

12 – 1 pm Lunch

1 - 5 pm

**Updates from Agencies and Vendors** 

#### October 25 - Navajo Room

8:30 - 12 pm

Session A: Classification of Weeds and

**Arizona Projects** 

Session B: Practical Tips and Knowledge

12-1:30 pm Lunch/Business Meeting

1:30 - 5 pm

**Restoring the Southwest Session** 